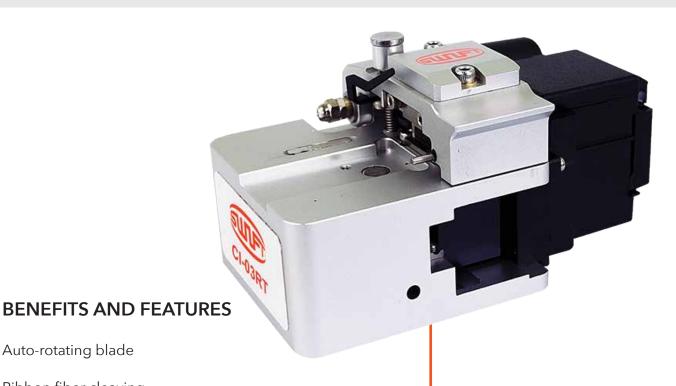

## Auto Rotating Blade Cleaver

Auto-rotating blade

Ribbon fiber cleaving

Oil damper system

Single-action (fully automatic) for cleaving and collecting fiber chips

3,650 cleaves per blade