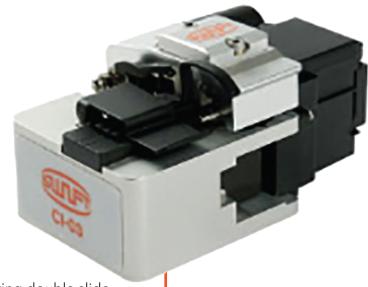

## Auto Rotating Blade Cleaver

**ROTATING BLADE LIFE 77,000** CLEAVES

## **BENEFITS AND FEATURES**

Long life cycle with its stability by adopting double slide bearing system

Oil damper system

Single action (full automatic) for cleaving and collecting fiber chip

DESCRIPTION

MAX 77,000 cleaves